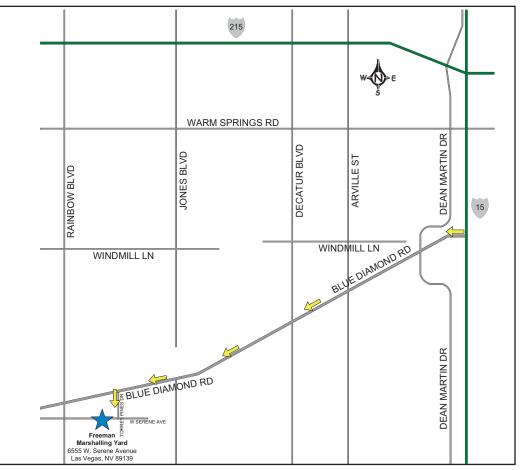

## **Directions:**

From I-15 Northbound Exit NV160 W/Blue Diamond Rd Left onto Blue Diamond Rd West on Blue Diamond Rd (approximately 4 miles) Left on S Torrey Pines Dr From stop sign at Serene, go straight Marshalling Yard is directly ahead

From I-15 SouthboundIExit NV160 W/Blue Diamond RdWest on Blue Diamond Rd(approximately 4 miles)Left on S Torrey Pines DrFrom stop sign at Serene, go straightMarshalling Yard is directly ahead

From US-93 / I-515 Northbound Exit I-215 West Exit I-15 South Merge on NV160 W/Blue Diamond West on Blue Diamond Rd t (approximately 4 miles) Left on S Torrey Pines Dr From stop sign at Serene, go straight Marshalling Yard is directly ahead