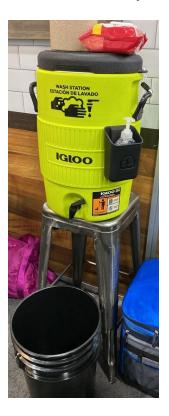

## **Hand Sinks: Sharing**

Small booths with half pony wall, reasonably accessible – YES for 2-3 booths \*Note: If pony wall is extended through "Red" area, sharing is NOT approved