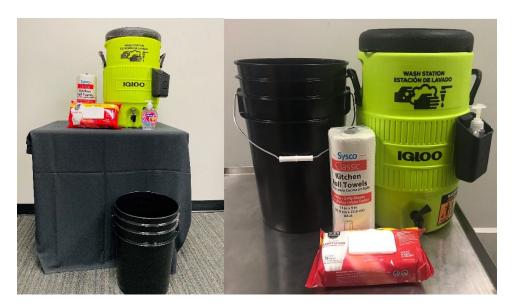

**Hand Sinks: Gravity Fed** 

**Hand Sinks: Locations & Accessibility** 

One large booth, 3-4 service areas, one centrally located hand sink, no physical obstructions - YES