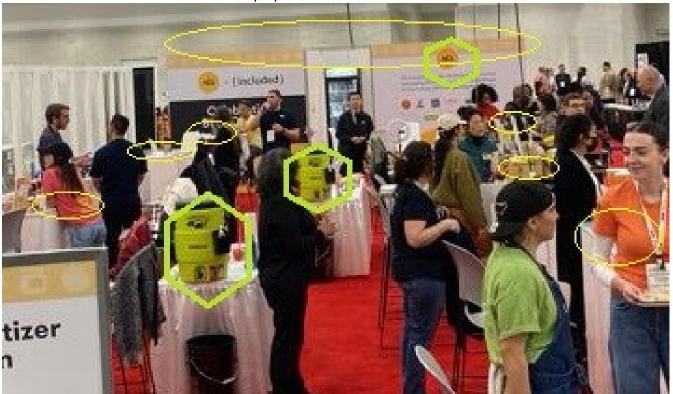

## **Hand Sinks: Sharing**

Large area, multiple small booths sharing centralized hand sinks - YES Additional prep "room" with additional hand sink

Sharing is at the discretion of the SNHD Inspector.