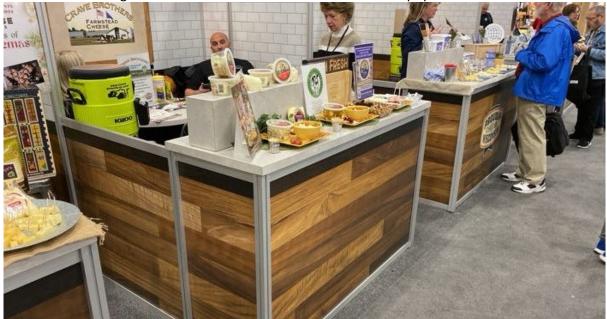

**Hand Sinks: Gravity Fed** 

**Hand Sinks: Locations & Accessibility** 

One large booth, 3-4 service areas, one centrally located hand sink, no physical obstructions - YES