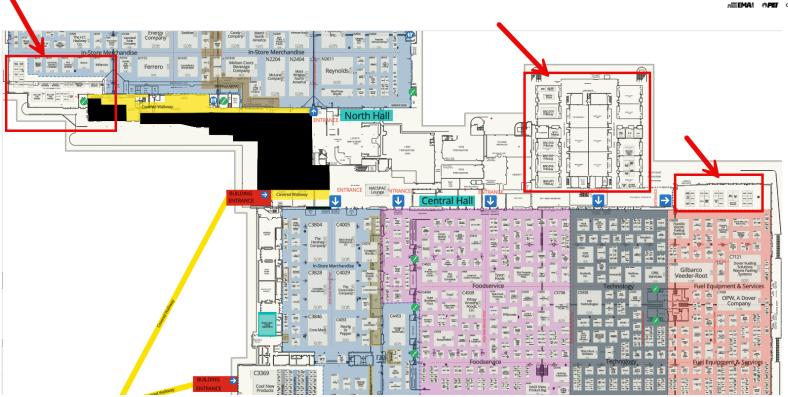

### THINGS TO KNOW

- Review the Exhibitor Bill of Rights
  - What you and your booth staff can and cannot do during installation and dismantle
- Two service desk locations
  - > Central Hall in the tunnel near booth C4618 Broaster Company
  - ➤ North Hall SE corner near booth N3005 Republic Brands
- Targeted show floor assigned dates for freight shipments (more details following)

# **Targeted Move-In**

- Targeted Move-in Floor Plans
  - Central Hall
  - North Hall
- All exhibitors are assigned a freight "target" for orderly move-in (~5M lbs of freight!)
- Target is freight arrival date, not date required to set-up
- Largest island booths 1<sup>st</sup>, 10x10 will be LIFO
- Common carriers vs direct van lines
- Ship to Advance Warehouse