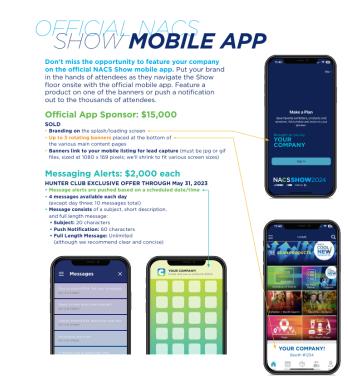

# **Mobile App**

- 9,024 Downloads
- 101,284 Launches
- Learn more <u>here</u>.