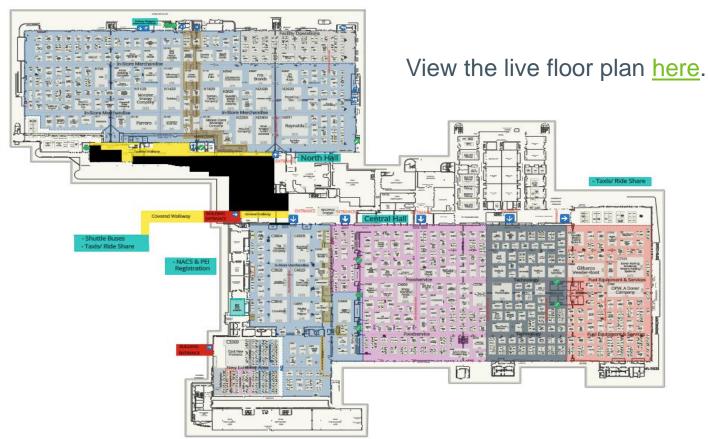

# **Las Vegas Convention Center**

\*Subject to Change, Exterior Areas Not Drawn to Scale.\*