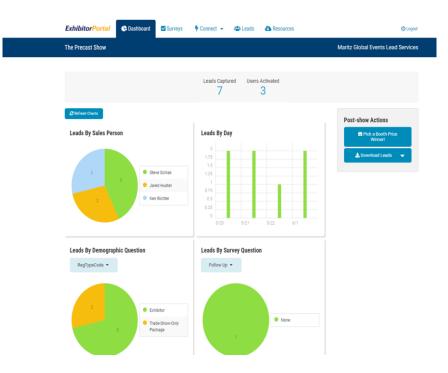

## **Lead Retrieval**

### **Navigating the Lead Retrieval Portal**

- The Portal is where all generated Leads are stored.
- View the below short video resources for assistance:
  - Placing Your Order
  - Navigating the Portal Pre-Show
  - Navigating the Portal Post-Show