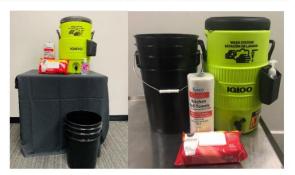

#### SOUTHERN NEVADA HEALTH DISTRICT (SNHD)

The SNHD will inspect every booth each day of the event. It is imperative that every area, booth, or room where food preparation, food/beverage is demonstrated or sampled that is not completely sealed or not in package form MUST have a SNHD sanctioned sanitation hand wash kit. These can be rented from Sodexo Livel at \$150+ state tax each. Must have order/request for kits to Sodexo Live! no less than (21) twenty-one business days prior to the first day load in.

Guests can provide their own but must meet the SNHD mandate. See photo of approved kit by SNHD.