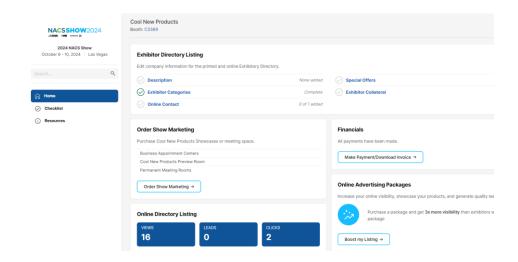

# Exhibit Prep and Setup Important booth setup-related information including deadlines, official contractors, and pre-show prep materials. VIEW DETAILS Exhibitor Portal Exhibitor Portal Exhibitor Portal For 2024 Confirmed Exhibitors Only. Review and edit your company's Exhibitor Directory listing, register booth staff, make payments, download invoices, and order Cool New Products. EXHIBITOR Service Kit for information on Freeman services, Exhibitor Appointed Contractors (EAC), shipping & material handling, electric & other utilities, and additional services. VIEW DETAILS Planning Tips & Tricks View interviews with retailers about the importance of the NACS Show, recorded show planning webinars, and more resources to help you navigate the logistics involved with exhibiting. NEW TIPS & TRICKS

# **Exhibitor Portal**

- Login required.
- Access Exhibitor Dashboard
- Exhibitor Service Kit
- Hotels
- Register Staff
- Purchase/Download Attendee Lists
- Volunteer as an Ambassador

# **Exhibitor Dashboard**

- July 31 Update Directory Listing for printed materials
- Order <u>Cool New Products</u> and <u>Business Appointment</u> <u>Centers</u>
- Order an <u>Enhanced Listing</u> and view your pre-show leads
- Access the Checklist with key date reminders