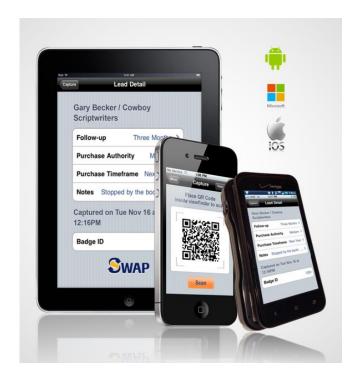

### **MEASURING EXHIBITOR ROI**

- Maritz's Lead Retrieval Services provides a wide variety of lead retrieval products such as the RT2000, Tablet or SWAP app for your mobile device.
  - Handheld Badge Scanner (RT2000) Good for busy booths that require shared devices
  - Tablet Android Tablet which uses camera as scanning mechanism
  - SWAP Mobile app that you can download on your own personal smart device.
- All data can be accessed in real-time through your own personal exhibitor portal.
- The Basics

### SWAP

- · Native app for Android or iOS
- Economical way to get scanning solution into the hands of each salesperson
- · Tracks leads by individual
- Supports sending marketing collateral through email
- Printers pair 1:1 with each SWAP mobile device

### Handheld Scanner (RT2000)

- High speed
- Ergonomic—left and right hand enabled
- Good for busy booths that require shared devices
- · Printers pair 1:1 with each device

### Tablet (Android Device)

- Full connectivity with integrated scanning
- Good for booths that require a shared scanning device
- Larger screen is perfect for long surveys or detailed notes
- Printers pair 1:1 with each device