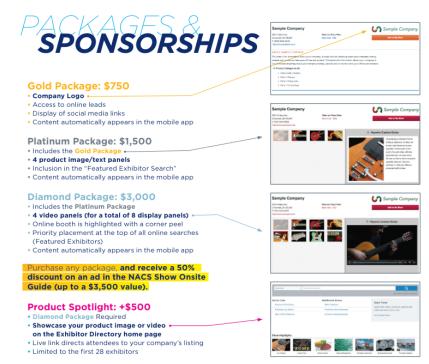

# **NACS Official Publications**

- NACS Magazine
- NACS Show Onsite Guide
- Official NACS Show Daily

2024 NACS Show Marketing

## **NACS Show Publication Deadlines and Special Offers**

- NACS Magazine's October NACS Showlssue: space deadline- Aug. 26, materials due- Sept. 5
- NACS Show Onsite Guide: space deadline- Aug. 19, materials due- Aug. 26
- NACS Show Daily Newspaper: space deadline: Aug. 26, materials due-Sept. 3

## **Special NACS Show Marketing Offers:**

- Place an ad in NACS Magazine (Sept./Oct./Nov.) and receive 50% off same size ad in the NACS Show Onsite Guide and/or the NACS Show Daily Newspaper
- New Exhibitor Special Offers : Discounts on CNP advertising & NACS Show Product Bag
- <u>CNP Preview Room Exhibitor Specials</u>: Discounts on CNP advertising & NACS Show Product Bag